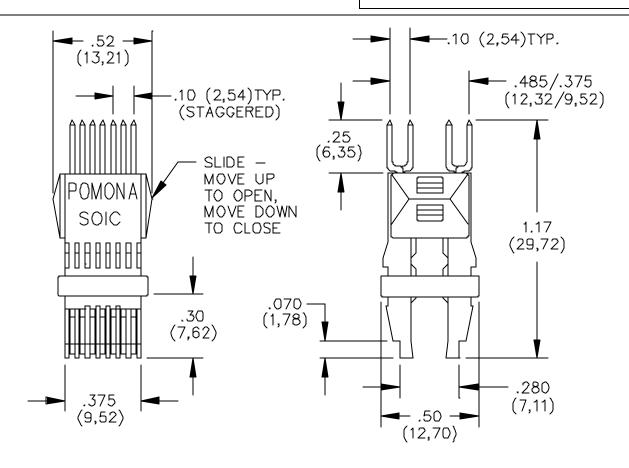

## Model 5413 14 Pin SOIC Clip® Test Clip 0.050" (1,27) Lead Clip

This new test clip is designed for testing .150" (3,81) wide, 14 pin SOIC chips. Model 5413 SOIC Clip® test clip has a positive locking feature that assures a secure connection to all chip leads and provides hands-free testing.

The compact design permits testing on adjacent chips on densely populated boards.

- Square pins .025" (0,63) provide access points for individual pin testing or the use of individual .025" (0,63) square pin connectors.
- Can be used with flying leads for multiple connections.
- Molded barriers between each contact allows connections to be made without accidental shorting of adjacent contacts.

Fits SOIC chips .150" (3,81) wide ONLY.

All dimensions are in inches. Tolerances (except noted):  $.xx = \pm .02$ " (,51 mm),  $.xxx = \pm .005$ " (,127 mm). All specifications are to the latest revisions. Specifications are subject to change without notice. Registered trademarks are the property of their respective companies. Made in USA